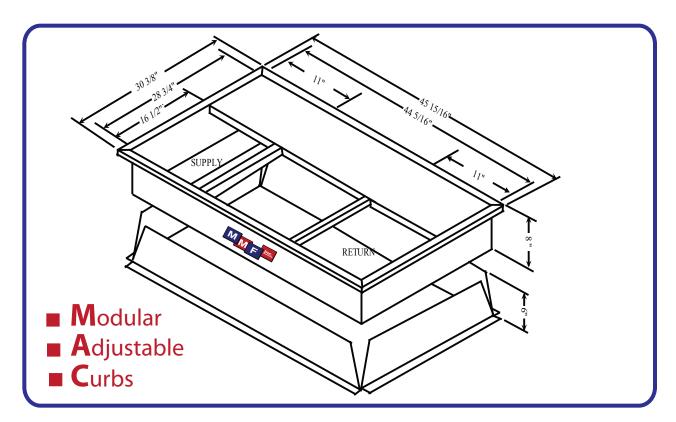

## **DESCRIPTION**

- Full assembled for fast instulation
- Full perimeter wood nailer
- 18 Gauge prime galvanized steel
- 1" fiberglass insulation for sound attenuation
- · Heavy duty reinforced corners
- 8", 10", 12" & 14" standard heights
- Curb installer to seal all corners and joints of curb as necessary

\* Note: 3/4" duct flanges mount on curb top. See recommended duct sizes below

Curb Weight 106 LB

| MAC # | UNIT MODELS | RECOMMENDED DUCT SIZES (O.D.)* |
|-------|-------------|--------------------------------|
|       |             |                                |
|       |             |                                |
|       |             |                                |
|       |             |                                |